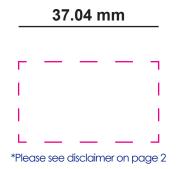

## **Logo Size**

# Your Logo Here

Please note we can have up to 2mm movement when engraving - like the below: