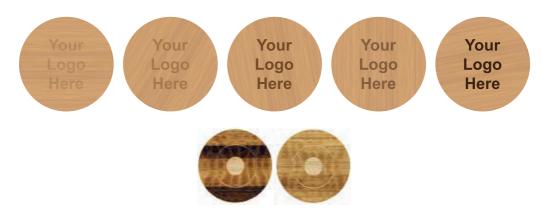

# Disclaimer

Please note that this product has varying directions of grain that cannot be controlled. As a result of this branding may appear to look in slight different positions even if it is centralised on every product.

Bamboo is a natural product, the sugar cane within bamboo controls the darkness of engraving. As it is natural the level of sugar cane can vary causing the engraving colour to be different through the order. Please note every piece will be different. The below eaxmples show how the engraving colour can vary on each logo.

# Your Logo Here

Please note we can have up to 2mm movement when engraving - like the below: