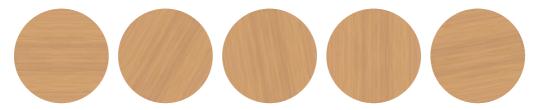

Bamboo is a natural product, the sugar cane within bamboo controls the darkness of engraving. As it is natural the level of sugar cane can vary causing the engraving colour to be different through the order. Please note every piece will be different. The below eaxmples show how the engraving colour can vary on each logo.