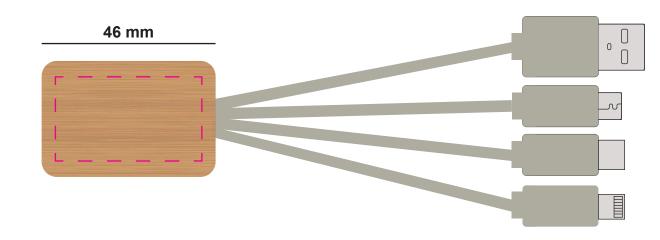

### **Product Colour**

Natural Bamboo

Wheat Straw Cable

Bamboo Multi-Cable 165mm Branding Method: Laser Engraved